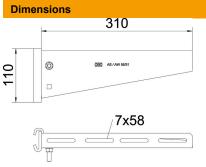

### Item number: 6419292

|  | Length      | 41 mm  |
|--|-------------|--------|
|  | Width       | 310 mm |
|  | Height      | 110 mm |
|  | Dimension A | 41 mm  |
|  | Dimension B | 310 mm |
|  | Dimension H | 110 mm |