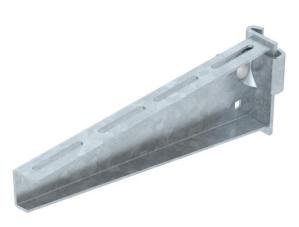

### Item number: 6419292

Heavy-duty support bracket for infinitely adjustable fastening on IS 8 support. The support bracket can be fastened to both sides of the I support.

The individual clamping lug, including bolt, nut and washer can also be ordered separately under the item no. 6419007.