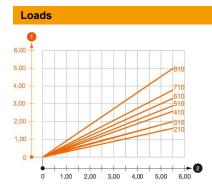

#### Load diagram, bracket type AS 55

1

2

Bending of the bracket tip at permitted bracket load

Permitted bracket load in kN without man load

Load curve with bracket lengths in mm