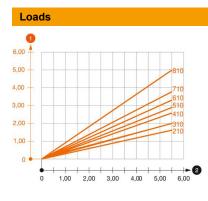

### Load diagram, bracket type AS 55

Bending of the bracket tip at permitted bracket load

Permitted bracket load in kN without man load 2

Load curve with bracket lengths in mm