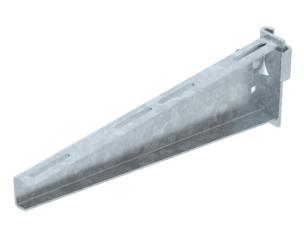

# **Technical data sheet** Support bracket AS 55

### Item number: 6419298

Heavy-duty support bracket for infinitely adjustable fastening on IS 8 support. The support bracket can be fastened to both sides of the I support.

The individual clamping lug, including bolt, nut and washer can also be ordered separately under the item no. 6419007.

#### Master data

| 6419298            |
|--------------------|
| Support bracket    |
| for IS 8 support   |
| OBO                |
| B410mm             |
| zinc               |
| Steel              |
| Hot-dip galvanised |
| DIN EN ISO 1461    |
| 1                  |
| Piece              |
| 153 kg             |
| kg/100 pc.         |
|                    |