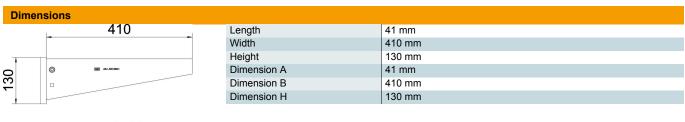

#### Master data

| 6419298            |
|--------------------|
| Support bracket    |
| for IS 8 support   |
| OBO                |
| B410mm             |
| zinc               |
| Steel              |
| Hot-dip galvanised |
| DIN EN ISO 1461    |
| 1                  |
| Piece              |
| 153 kg             |
| kg/100 pc.         |
|                    |