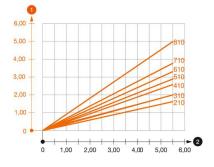

#### Loads

### Load diagram, bracket type AS 55

Bending of the bracket tip at permitted bracket load

Permitted bracket load in kN without man load