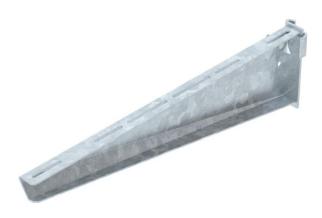

## **Technical data sheet Support bracket AS 55**

**Item number: 6419316** 

Heavy-duty support bracket for infinitely adjustable fastening on IS 8 support. The support bracket can be fastened to both sides of the I support.

### Master data

| Item number         | 6419316            |
|---------------------|--------------------|
| Description 1       | Support bracket    |
| Description 2       | for IS 8 support   |
| Manufacturer        | OBO                |
| Dimension           | B610mm             |
| Colour              | zinc               |
| Material            | Steel              |
| Surface             | Hot-dip galvanised |
| Surface standard    | DIN EN ISO 1461    |
| Smallest sales unit | 1                  |
| Unit of quantity    | Piece              |
| Weight              | 283 kg             |
| Weight unit         | kg/100 pc.         |
|                     |                    |

### **Dimensions**

| Length      | 41 mm  |
|-------------|--------|
| Width       | 610 mm |
| Height      | 165 mm |
| Dimension B | 610 mm |
| Dimension H | 165 mm |

| Technical data |                               |                 |
|----------------|-------------------------------|-----------------|
|                | Version for                   | Support bracket |
|                | F in kN                       | 5.5 kN          |
|                | Maintain electrical functions | no              |
|                | Rustproof steel, pickled      | no              |