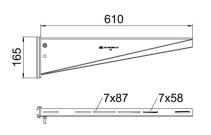

### **Dimensions**

| Length      | 41 mm  |
|-------------|--------|
| Width       | 610 mm |
| Height      | 165 mm |
| Dimension B | 610 mm |
| Dimension H | 165 mm |

| Technical data |                               |                 |
|----------------|-------------------------------|-----------------|
|                | Version for                   | Support bracket |
|                | F in kN                       | 5.5 kN          |
|                | Maintain electrical functions | no              |
|                | Rustproof steel, pickled      | no              |