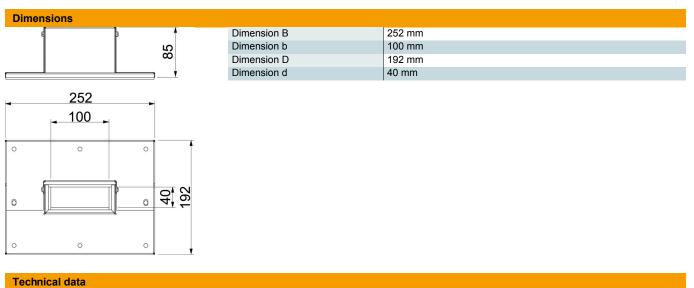

#### Item number: 7218122

 Wall connection collar, 4-sided, with integrated seal for PYROLINE® Rapid PLM installation duct. For mounting in the area of wall and ceiling connections as well as wall penetrations. Can also be used as 3-sided wall connection collar for direct wall or ceiling mounting of the duct.

#### Item number: 7218122

| Type of accessory | Wall connection collar |
|-------------------|------------------------|
| Accessories       | yes                    |
| Spare part        | no                     |