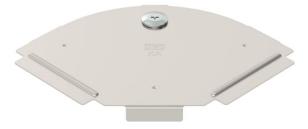

## Item number: 6036986

Cover for 90° bend fitting for lockable and screw-on cable trays in indoor and outdoor areas, to protect cables against damage and soiling. Fastening with premounted sash lock and through attachment of the section cover. Suitable for all side heights.

The cover can be used with fittings of all side heights.

2B Bright, treated