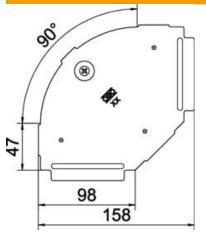

## Item number: 6036986

Dimensions

| Length          | 158 mm  |
|-----------------|---------|
| Width           | 100 mm  |
| Plate thickness | 0.75 mm |
| Dimension B     | 100 mm  |

Technical data

| Bend (angle)                      | 90°        |
|-----------------------------------|------------|
| Number of turn buckles            | 1 St.      |
| Fastening type                    | Sash lock  |
| Maintain electrical functions     | no         |
| Suitable for mesh cable tray      | no         |
| Suitable for cable ladder         | no         |
| Suitable for cable tray           | yes        |
| Change of direction               | Horizontal |
| Rustproof steel, pickled          | no         |
| Hinged                            | no         |
| Permitted temperature range, max. | 120 °C     |
| Permitted temperature range, min. | -20 °C     |