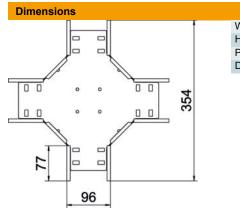

# **Technical data sheet Cross-over 110 FT**

**Item number: 7027451** 

| Width           | 100 mm |
|-----------------|--------|
| Height          | 110 mm |
| Plate thickness | 0.8 mm |
| Dimension B     | 100 mm |